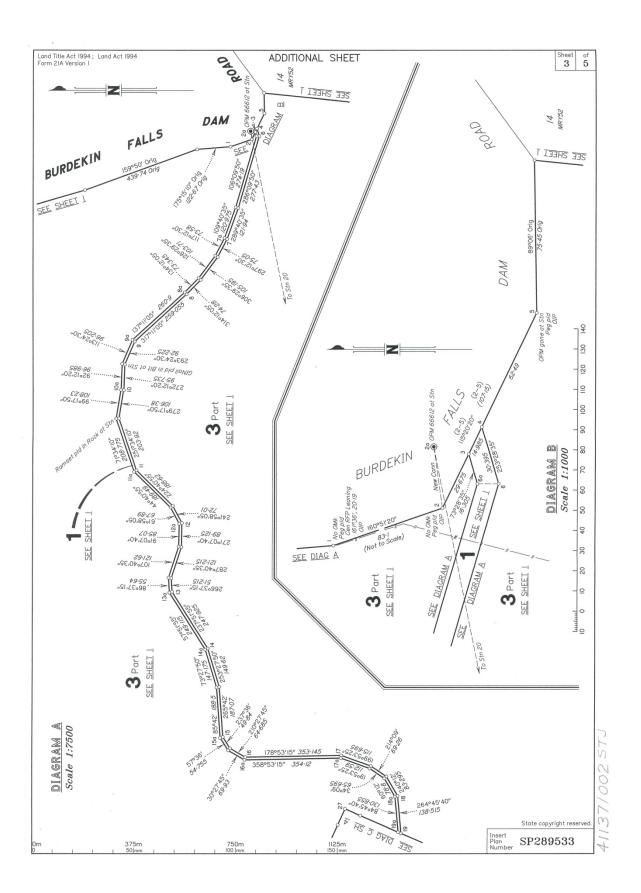

| Name:                                                    | Surveyor: 41137/001-02 STJ<br>41137_002A 06/16 |               | on:                                                                                                                                         | Liaison Officer  | Plan<br>Number   | SP                | 289533                   |  |





## Land Title Act 1994; Land Act 1994 Form 21A Version I ADDITIONAL SHEET heet 5 M.G.A. COORDINATES GDA-94 STATION EASTING NORTHING ZONE P.U. LINEAGE METHOD REMARKS PM66612 510 035·673 507 301·368 7 719 996·635 55 0·011 Derived 7 719 445·360 55 0·012 Derived PERMANENT MARKS REFERENCE MARKS BEARING BEARING PM 10a/MRY33 9a/MRY33 8a/MRY33 258°03'40 45°05'40" 12°05'30" OIP OIP OIP I.Pin I·36 I·53 I·52 I·345 6·86 6·18 4·23 I7·005 I9·095 3·22 5·415 2·01 42·23 2a-OPM 5-OPM gor 41/MRY33 156/MRY55 1 2 5 6 7 8 9 10 11 12 13 a 14 a 12°05'30 193°07' 246°42' 313°12' 210°13' 275°16' 72°12'55 347°55' 618°55' TRA VERSES DISTANCE LINE BEARING 30-78 2790-545 10-42 10-02 10-005 10-22 10-02 10-328 10-335 10-395 10-31 10-39 10-17 10-235 11-405 New Conn 304°23′ 79°02′05 4·775 88·7 9·075 I·58 ation 150 16 17