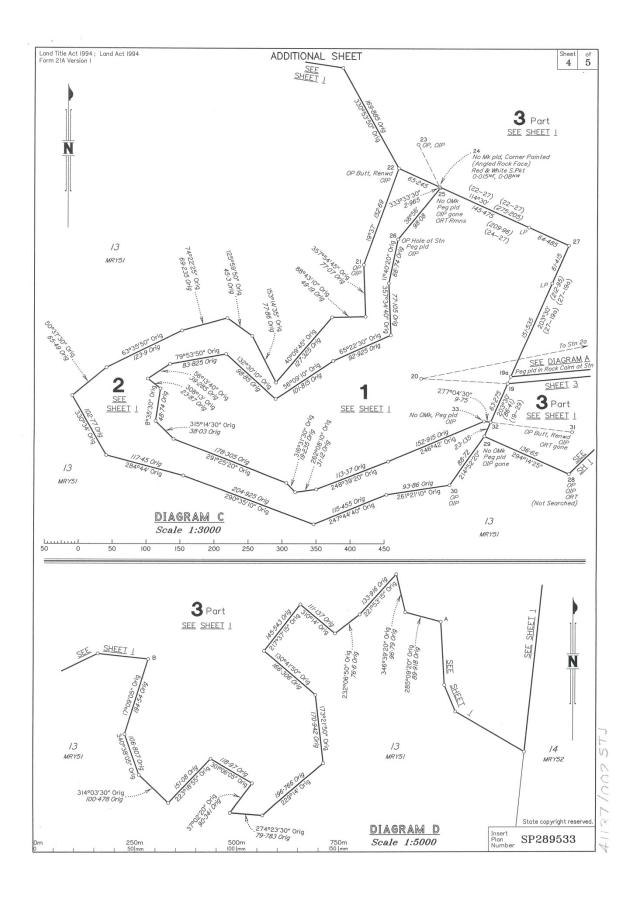

| Name:                                                    | Surveyor: 41137/001-02 STJ<br>41137_002A 06/16 |               | on:                                                                                                                                         | Liaison Officer  | Plan<br>Number   | SP                | 289533                   |  |





## Land Title Act 1994; Land Act 1994 Form 21A Version I ADDITIONAL SHEET heet 5 M.G.A. COORDINATES GDA-94 STATION EASTING NORTHING ZONE P.U. LINEAGE METHOD REMARKS PM66612 510 035·673 507 301·368 7 719 996·635 55 0·011 Derived 7 719 445·360 55 0·012 Derived PERMANENT MARKS REFERENCE MARKS BEARING BEARING PM 10a/MRY33 9a/MRY33 8a/MRY33 258°03'40 45°05'40" 12°05'30" OIP OIP OIP I.Pin I·36 I·53 I·52 I·345 6·86 6·18 4·23 I7·005 I9·095 3·22 5·415 2·01 42·23 2a-OPM 5-OPM gor 41/MRY33 156/MRY55 1 2 5 6 7 8 9 10 11 12 13 a 14 a 12°05'30 193°07' 246°42' 313°12' 210°13' 275°16' 72°12'55 347°55' 618°55' TRA VERSES DISTANCE LINE BEARING 30-78 2790-545 10-42 10-02 10-005 10-22 10-02 10-328 10-335 10-395 10-31 10-39 10-17 10-235 11-405 New Conn 304°23′ 79°02′05 4·775 88·7 9·075 I·58 ation 150 16 17 1